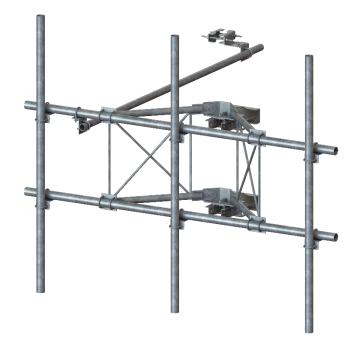

#### **Product Classification**

Part Number 1000-0010-0296

**Product Type** High-Capacity Tower Sector

Frame

### **General Specifications**

**Application** Antenna/Radio mount

**Mounting** 2.5 - 8 in [64 - 203 mm] OD

Pipe, Quantity 3

Tower Taper Non-tapered | Tapered

#### **Dimensions**

Height96 in [2438 mm]Vertical Pipe Diameter2.9 in [73 mm]Pipe Length96 in [2438 mm]

Face Width 120 in [3048 mm]

**Horizontal Pipe Diameter** 2.9 in [73 mm]

Mounting Diameter, maximum8.63 in [219 mm]Mounting Diameter, minimum2.9 in [73 mm]Stand-off Distance35 in [889 mm]Weight, Total564 lb [256 kg]

### **Material Specifications**

Material Type Hot dip galvanized steel