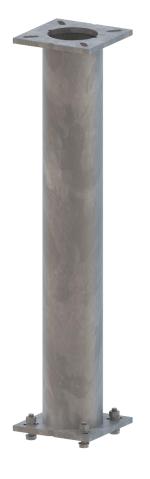

#### **Product Classification**

Part Number 1007-T010-0000

**Product Type** 10" Pier Extension/ Foundation

# **General Specifications**

**Application** Elevated Platforms, Landings

**Diameter** 10.75 in [273 mm]

#### **Dimensions**

**Width** 15.5 in [393.7 mm]

**Length** 6 in – 300 in [152.4 mm – 7,620 mm]

**Diameter** 10.75 in [273 mm]

Weight, Total Varies by length

## **Material Specifications**

Material Type Hot dip galvanized steel