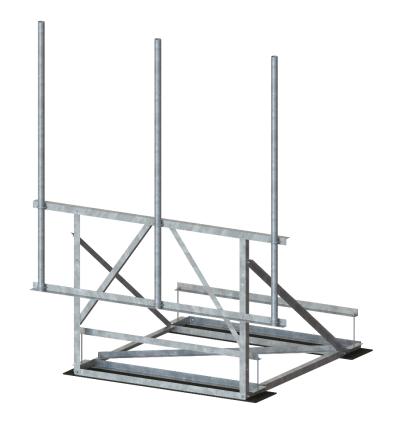

#### **Product Classification**

**Part Number** 1000-0010-0297

**Product Type** Rooftop Sled Mount

# **General Specifications**

Mounting Non-penetrating

Pipe, Quantity 3

#### **Dimensions**

**Height** 120 in [3048 mm]

**Vertical Pipe Diameter** 2.9 in [73 mm]

Pipe Length 120 in [3048 mm]

Face Width 126 in [3400 mm]

**Length** 100 in [2540 mm]

Weight, Total 680 lb [308 kg]

## **Material Specifications**

Material Type Hot dip galvanized steel