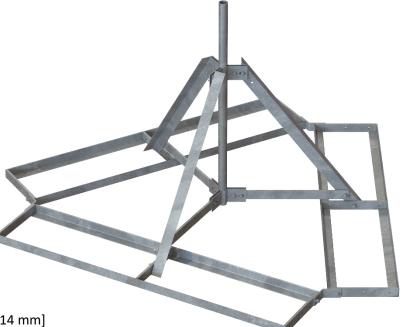

# Dimensions

| Height                 | up to 120 in [3048 mm]        |
|------------------------|-------------------------------|
| Vertical Pipe Diameter | 2.4in – 4.5 in [60 mm – 114 m |
| (not included)         |                               |
| Pipe Length            | up to 10' [3048mm]            |
| Sled Width             | 18 in [457 mm]                |
| Sled Length            | 86.4 in [2194 mm]             |
| Weight, Total          | 336 lb [152 kg]               |

#### **Material Specifications**

**Material Type** 

Hot dip galvanized steel

#### Note

Not Included

Rubber mats (provided separately, Vertical pipe (provided separately)